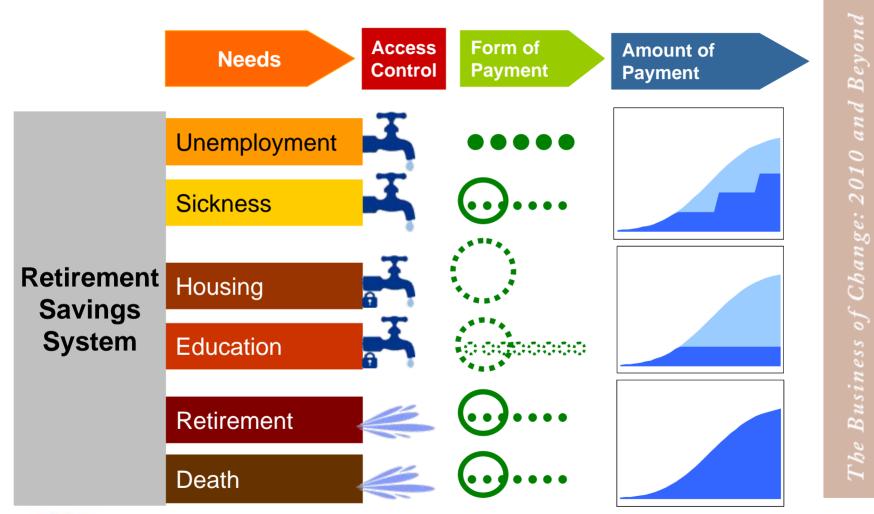

# **New South African System**

- Some access required
- But reasonable pension needs to be provided
- Consider Needs Based system for allowing withdrawals

# **Needs for different Individuals**

 $(\triangle)$ 

#### **Possible Needs Based System**

2008 CONVENTION 23 – 24 OCTOBER