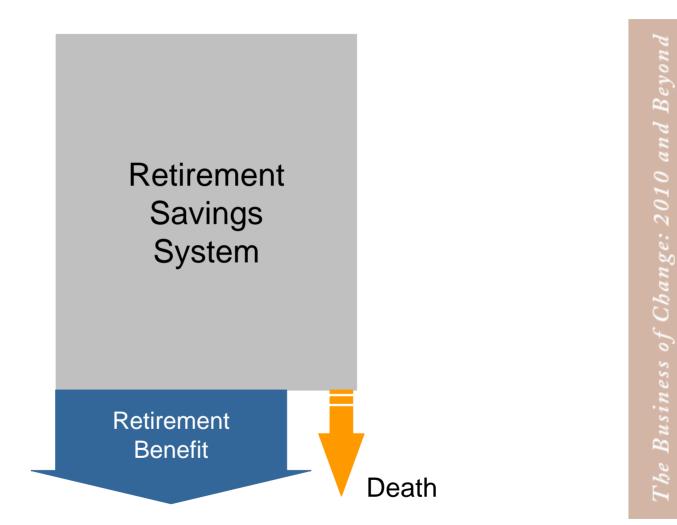

## **Preservation -Defining the Building Blocks**

**Actuarial Conference** 

October 2008





 $(\triangle)$ 

- Preservation major challenge for SSR
- Opportunity for Actuarial Profession to assist
- Provide solution or a discussion of options?
- Develop building block model for allowing certain withdrawals
- Illustrate various solutions using this building block model





## **A Retirement Saving System**











2008 CONVENTION 23 – 24 OCTOBER

THARL

# **New South African System**

- Some access required
- But reasonable pension needs to be provided
- Consider Needs Based system for allowing withdrawals





#### **Needs Based System**







# **Needs for different Individuals**





 $(\triangle)$ 











# **Withdrawal**









Loan



**Installments** 



ACTUARIAL SOCIETY OF SOUTH AFRICA







#### **Possible Needs Based System**









2008 CONVENTION 23 – 24 OCTOBER

# Actuarial Society Role

- Should we:
  - Develop a view?
  - Outline options and pros and cons?
- How do we communicate our findings to decisionmakers?







### Thank you