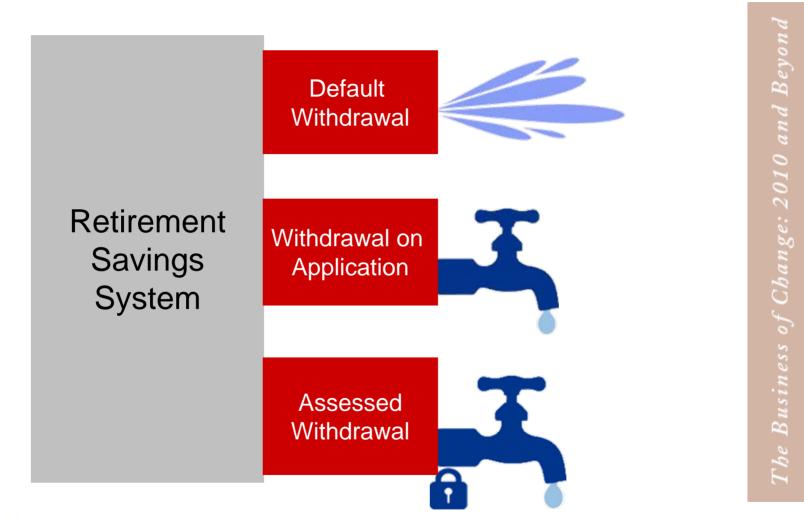

## **A Retirement Saving System**

2008 CONVENTION 23 – 24 OCTOBER

THARL

#### **Possible Needs Based System**

2008 CONVENTION 23 – 24 OCTOBER