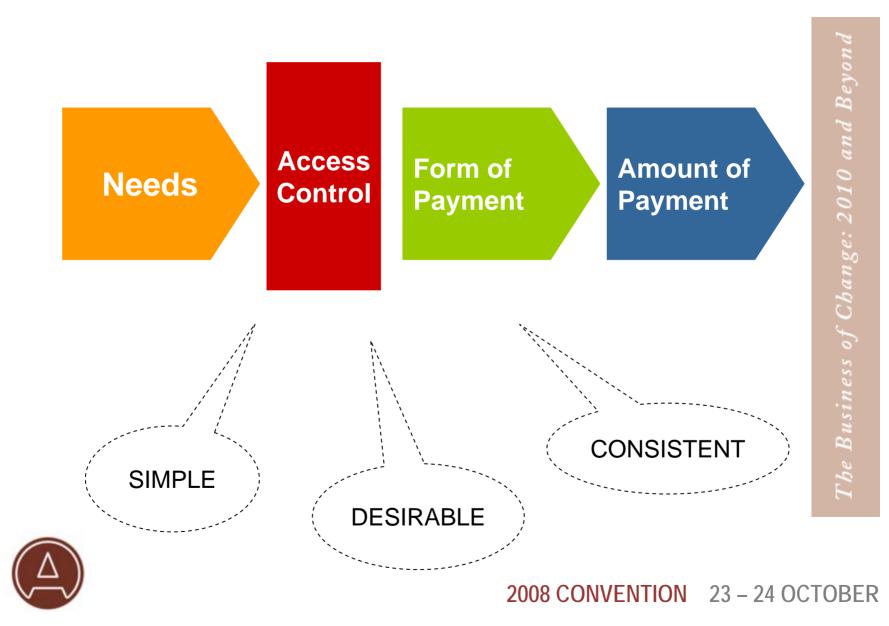

#### **Needs Based System**

#### **Possible Needs Based System**

2008 CONVENTION 23 – 24 OCTOBER