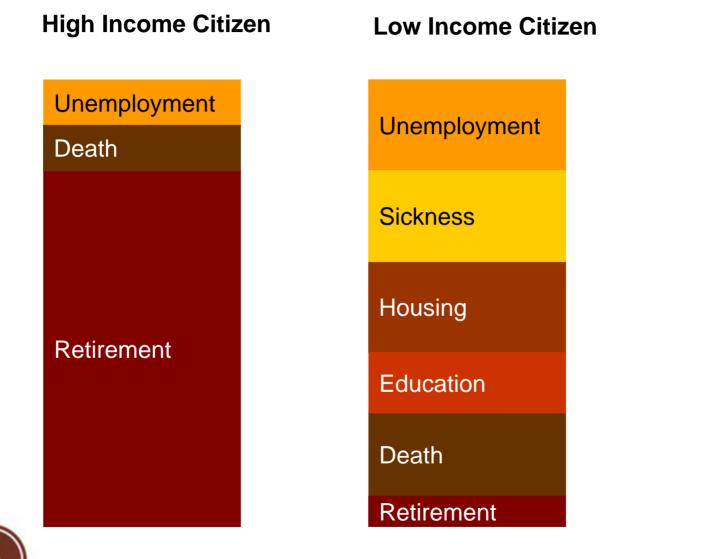

## **Preservation -Defining the Building Blocks**

**Actuarial Conference** 

October 2008





 $(\triangle)$ 

- Preservation major challenge for SSR
- Opportunity for Actuarial Profession to assist
- Provide solution or a discussion of options?
- Develop building block model for allowing certain withdrawals
- Illustrate various solutions using this building block model





## **A Retirement Saving System**











2008 CONVENTION 23 – 24 OCTOBER

THARL

# **New South African System**

- Some access required
- But reasonable pension needs to be provided
- Consider Needs Based system for allowing withdrawals





#### **Needs Based System**







# **Needs for different Individuals**





 $(\triangle)$ 











# **Withdrawal**









Loan



**Installments** 



ACTUARIAL SOCIETY OF SOUTH AFRICA







#### **Possible Needs Based System**









2008 CONVENTION 23 – 24 OCTOBER

# Actuarial Society Role

- Should we:
  - Develop a view?
  - Outline options and pros and cons?
- How do we communicate our findings to decisionmakers?







### Thank you