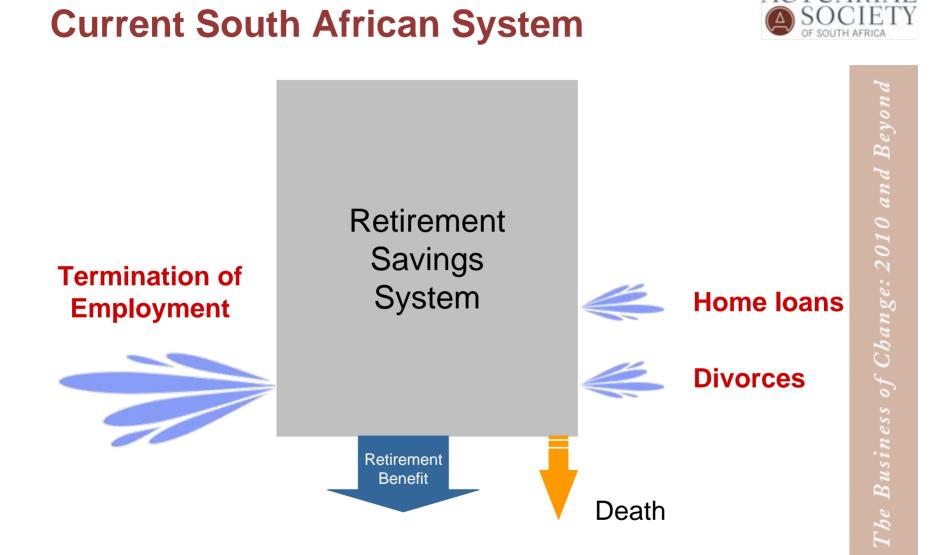

# **New South African System**

- Some access required
- But reasonable pension needs to be provided
- Consider Needs Based system for allowing withdrawals