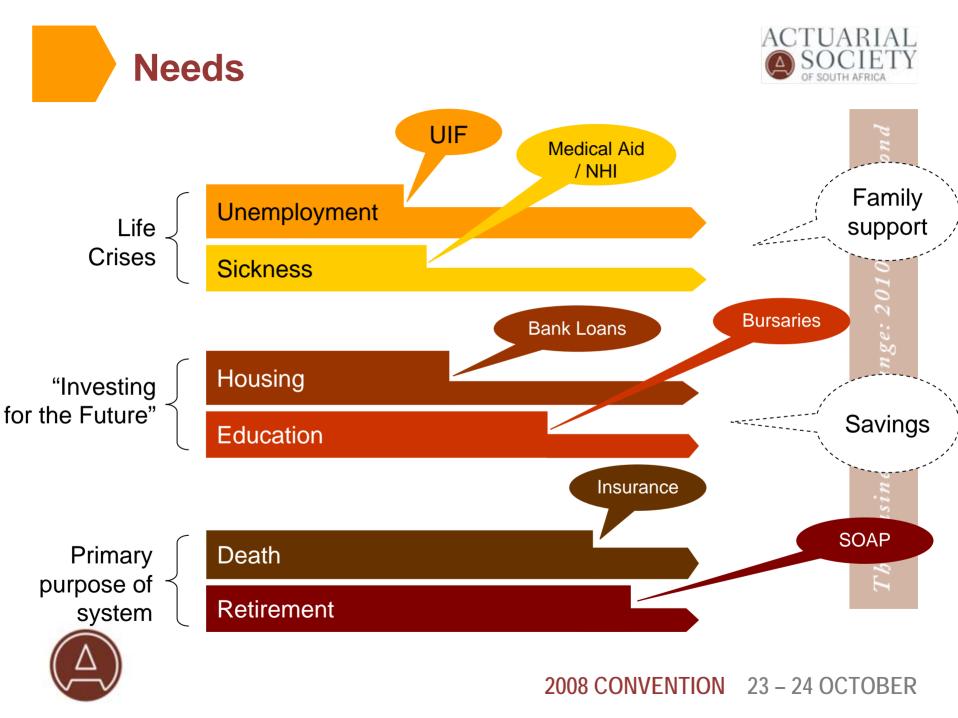

## **Preservation -Defining the Building Blocks**

**Actuarial Conference** 

October 2008





 $(\triangle)$ 

- Preservation major challenge for SSR
- Opportunity for Actuarial Profession to assist
- Provide solution or a discussion of options?
- Develop building block model for allowing certain withdrawals
- Illustrate various solutions using this building block model





## **A Retirement Saving System**











2008 CONVENTION 23 – 24 OCTOBER

THARL

# **New South African System**

- Some access required
- But reasonable pension needs to be provided
- Consider Needs Based system for allowing withdrawals





#### **Needs Based System**







# **Needs for different Individuals**





 $(\triangle)$ 











# **Withdrawal**









Loan



**Installments** 



ACTUARIAL SOCIETY OF SOUTH AFRICA







#### **Possible Needs Based System**









2008 CONVENTION 23 – 24 OCTOBER

# Actuarial Society Role

- Should we:
  - Develop a view?
  - Outline options and pros and cons?
- How do we communicate our findings to decisionmakers?







### Thank you