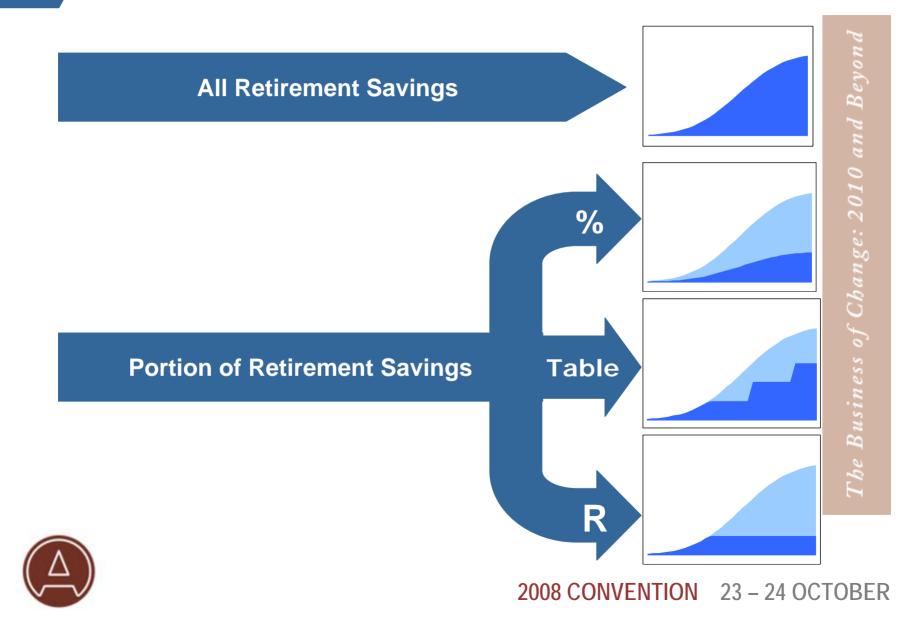

# **New South African System**

- Some access required
- But reasonable pension needs to be provided
- Consider Needs Based system for allowing withdrawals

#### **Possible Needs Based System**

2008 CONVENTION 23 – 24 OCTOBER