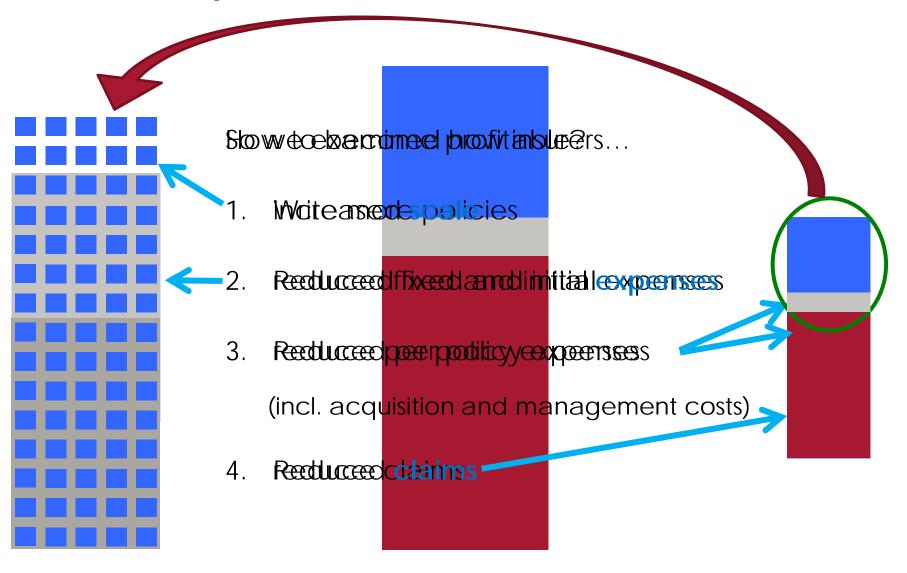

|

5

# Agenda



- 1. Framework used for testing profitability
- 2. Research method & challenges
- 3. Key findings (linked to framework)
- 4. Conclusion
- 5. Question time

## **Drivers of profit**



### Research method

| Method                                           | Comments                                                                                                       |
|--------------------------------------------------|----------------------------------------------------------------------------------------------------------------|
| Data provided by insurers for financial analysis | Level of detail insurers prepared to disclose  Data not stored in sufficient detail  Particularly for expenses |
| Interviews with managers                         | Useful insights into drivers of profitability What has worked                                                  |
| Donor funded 🗶                                   | Sharing information vs. commercial sensitivities