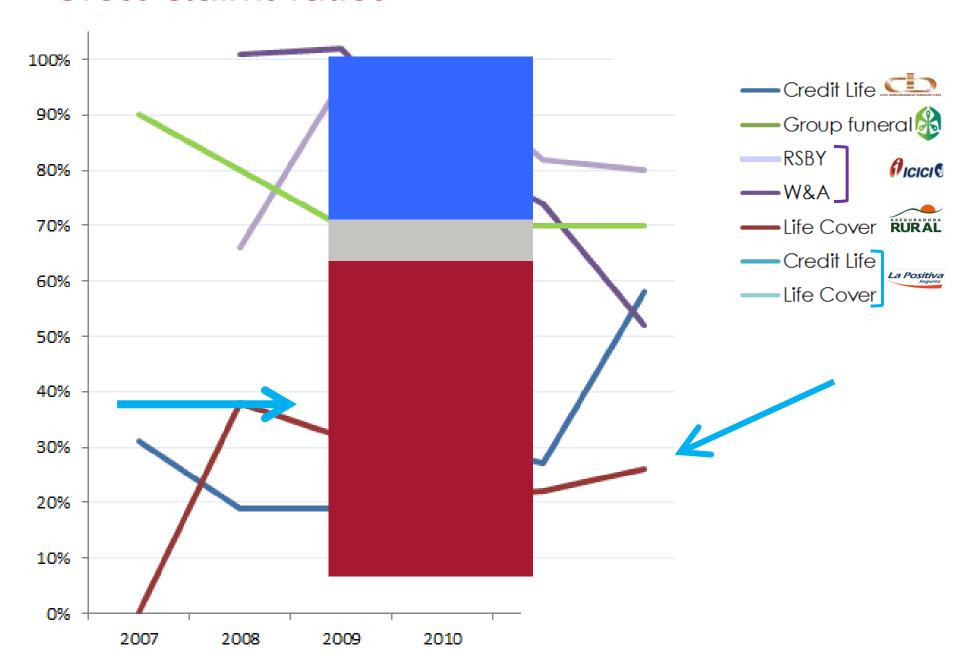

## Graph key

CIC - Kenya

CIC Credit Life

Group funeral

ficici

ASR - Guatemala

Life Cover

La Positiva - Peru

### **Gross claims ratios**